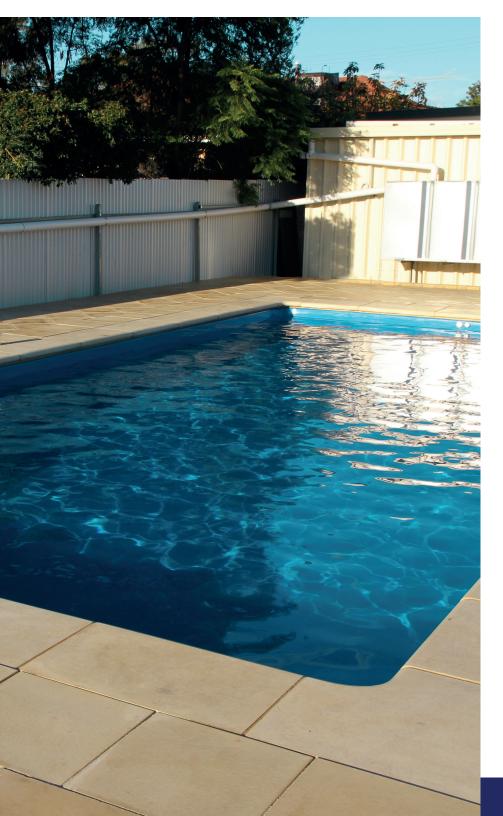

## FLINDERS The Ultimate Family Pool

Available in three generous sizes, the open and welcoming design of the Flinders features easy-access steps for safe entry into the pool and a long bench seat that runs down the long side of the pool.

At 3m-4m in width, this means there's plenty of room for active kids to play while the adults can relax undisturbed.