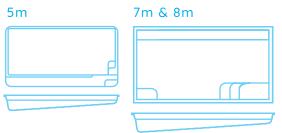

## SHELL DIMENSIONS

|    | Length (mm) | Width (mm) | Depth (mm) |
|----|-------------|------------|------------|
| 5m | 5300        | 3020       | 1050-1700  |
| 7m | 7250        | 3930       | 1120-1730  |
| 8m | 8270        | 3930       | 1100-1745  |

## WATERLINE DIMENSIONS

|    | Length (mm) | Width (mm) |
|----|-------------|------------|
| 5m | 5000        | 2720       |
| 7m | 6950        | 3630       |
| 8m | 7970        | 3630       |