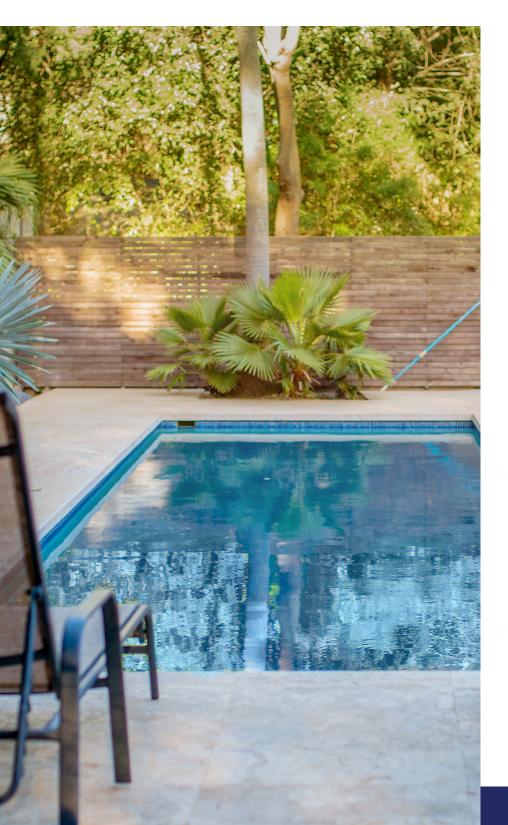

## HUDSON Ideal Mix of Space & Style

The ideal solution for smaller backyards, the Summertime Pools Hudson range packs a lot of performance into a compact design.

Perfect for alfresco living by the pool, the Hudson blends the ideal mix of space and style. Available in a 4m rectangular design, the steps and seating are integrated at one end, leaving ample space for a dip and splash in the body of the pool.

The Hudson model is trimmed with a child safe ledge, making it the ideal pool for the growing family.