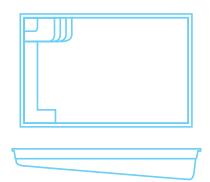

## HUDSON Ideal Mix of Space & Style

The ideal solution for smaller backyards, the Summertime Pools Hudson range packs a lot of performance into a compact design.

Perfect for alfresco living by the pool, the Hudson blends the ideal mix of space and style. Available in a 4m rectangular design, the steps and seating are integrated at one end, leaving ample space for a dip and splash in the body of the pool.

The Hudson model is trimmed with a child safe ledge, making it the ideal pool for the growing family.

## SHELL DIMENSIONS

|    | Length (mm) | Width (mm) | Depth (mm) |
|----|-------------|------------|------------|
| 4m | 4300        | 2800       | 1100-1550  |

## WATERLINE DIMENSIONS

|    | Length (mm) | Width (mm) |
|----|-------------|------------|
| 4m | 4000        | 2500       |