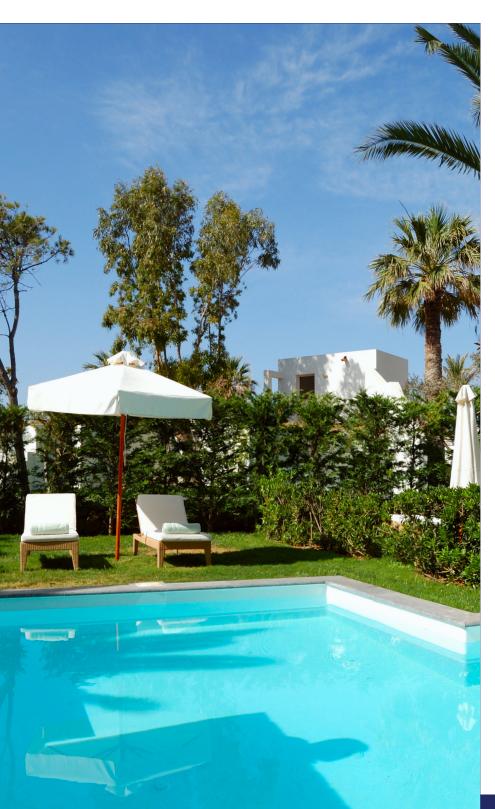

## LORNE Fits Your Lifestyle

If you're looking for a pool that delivers on a lifestyle design and functionality, look no further than the Summertime Pools Lorne.

This divine contemporary design boasts the best of form & functionality.

Featuring a massive 5m long bench seat for ample seating. Ease into the pool via 3 beautiful entry accessibility areas. 50mm top radius to square set coping tiles. And if fitness is more your style, the Lorne is one of our deepest pools at 1.9m deep, there's bountiful room for swimming laps and exercising.

WELL FOR 2022 23

The Lorne with its contemporary design will complement any backyard.