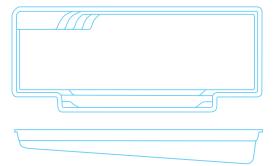

## SHELL DIMENSIONS

|    | Length (mm) | Width (mm) | Depth (mm)  |
|----|-------------|------------|-------------|
| 7m | 7.3m        | 3.5m       | 1.15m-1.85m |
| 8m | 8.3m        | 3.5m       | 1.10m-1.90m |

## WATERLINE DIMENSIONS

|    | Length (mm) | Width (mm) |
|----|-------------|------------|
| 7m | 7.0m        | 3.2m       |
| 8m | 8.0m        | 3.2m       |