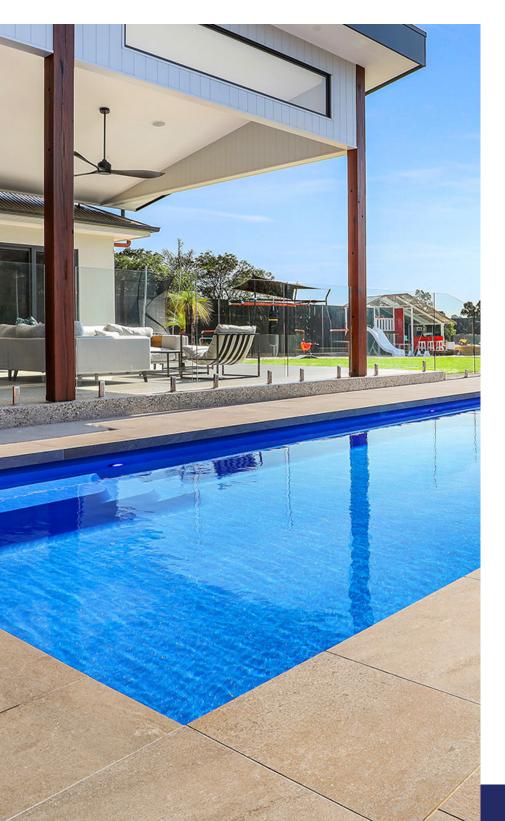

## PORTLAND

Swim out zone, supersized!

Did someone say swim out zone? We heard you, and we made it BIG! The Portland boasts the biggest swim out in the Summertime Pools family, making it the perfect pool to relax and soak up the sunshine.

You can rest easy knowing the kids will be safe with an added safety ledge around the entire pool. The Portland pool has it all.