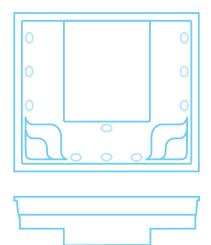

## SHELL DIMENSIONS

| LENGTH | WIDTH  | DEPTH  |
|--------|--------|--------|
| 2700mm | 2300mm | 1000mm |

## WATERLINE DIMENSIONS

| LENGTH | WIDTH  | DEPTH  |
|--------|--------|--------|
| 2480mm | 2080mm | 1000mm |