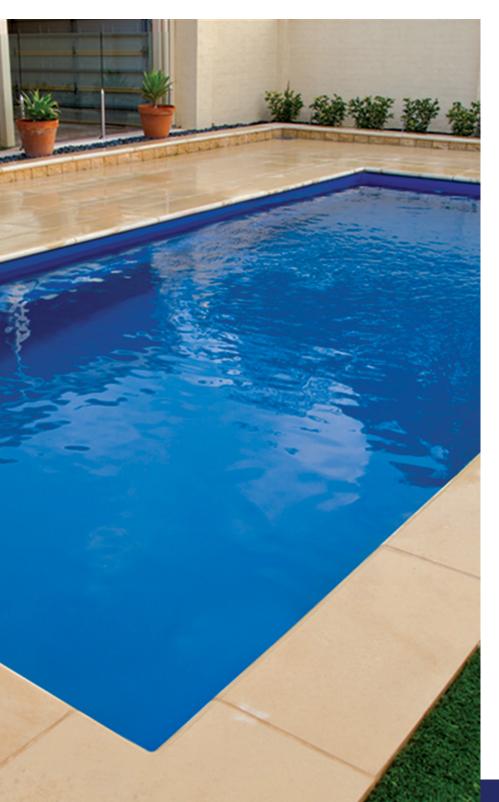

## The Entertainer

TAIGEN Mixing performance and entertainment, the Summertime Pools Taigen is the ideal all-rounder for the active family.

Boasting two sizes, a mid-range 5m and a large 9m, each Taigen has a little bit of something for everyone. Anchored by a long bench seat down one side, this pool has plenty of room to sit back and relax, a thoughtfully configured cluster of steps makes access a breeze.

The gentle decline into the vast swimming area offers safe and easy access for children, plenty of room for big groups, as well as ample swimming area for the fitness minded.