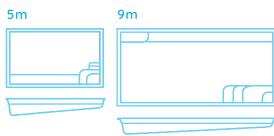

## The Entertainer

TAIGEN Mixing performance and entertainment, the Summertime Pools Taigen is the ideal all-rounder for the active family.

Boasting two sizes, a mid-range 5m and a large 9m, each Taigen has a little bit of something for everyone. Anchored by a long bench seat down one side, this pool has plenty of room to sit back and relax, a thoughtfully configured cluster of steps makes access a breeze.

## SHELL DIMENSIONS

|    | Length (mm) | Width (mm) | Depth (mm) |
|----|-------------|------------|------------|
| 5m | 5300        | 2520       | 1120-1645  |
| 9m | 9300        | 3500       | 1200-2000  |

## WATERLINE DIMENSIONS

|    | Length (mm) | Width (mm) |
|----|-------------|------------|
| 5m | 5000        | 2220       |
| 9m | 9000        | 3200       |