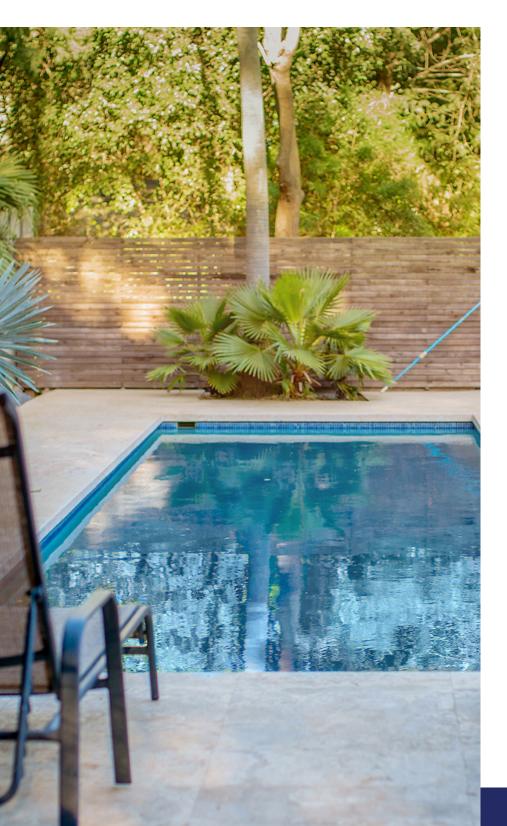

## HUDSON Ideal Mix of Space & Style

The ideal solution for smaller backyards, the Summertime Pools Hudson pool packs a lot of performance into a compact design.

Perfect for alfresco living by the pool, the Hudson blends the ideal mix of space and style. Available in a 4m rectangular design, the steps and seating are integrated at one end, leaving ample space for a dip and splash in the body of the pool.

The Hudson model is trimmed with a child safe ledge, making it the ideal pool for the growing family.