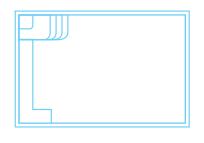

## SHELL DIMENSIONS

|    | Length (mm) | Width (mm) | Depth (mm) |
|----|-------------|------------|------------|
| 4m | 4300        | 2800       | 1200-1600  |

## WATERLINE DIMENSIONS

|    | Length (mm) | Width (mm) |
|----|-------------|------------|
| 4m | 4000        | 2500       |