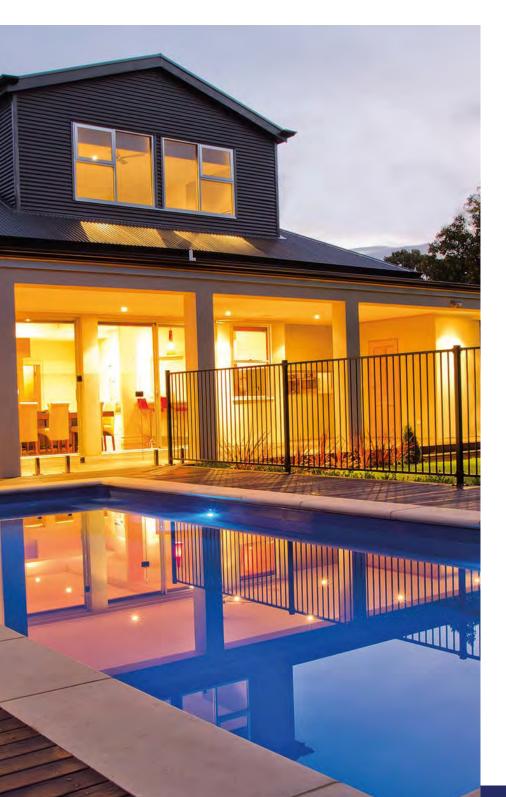

## CORBREE The All-Rounder Pool

Boasting numerous awards and commendations, Summertime Pools Corbree range is a market leading favourite.

Open, spacious and luxurious, the Corbree has ample room for both leisure and fitness.

The side step and seating configuration ensure that the main pool body is left open for large groups to splash about together or laps to be swum by the avid swimmer.

With versatility in mind, this range is offered in 3 sizes, ensuring there is a Corbree to suit backyards of every size.