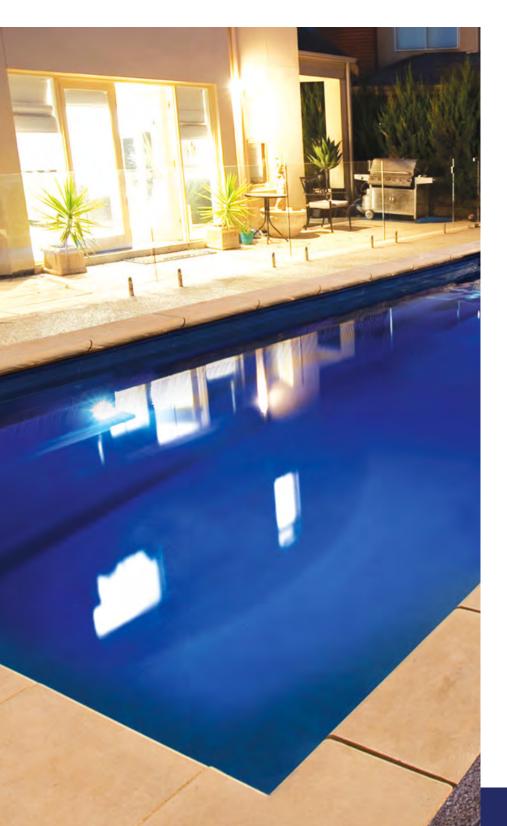

## MISHADEL Simplicity at it's Very Best

If you're looking for the ultimate swim and play pool, look no further than the Summertime Pools Mishadel range.

Designed specifically to maximise the space available for water fun and fitness the Mishadel boasts a vast, open swim space ideal for swimming laps or splashing about with family and friends.

With its straight, classic lines the Mishadel incorporates discrete step configurations, accentuating the openness of the pool. Simple and sleek, the Mishadel will complement any background.