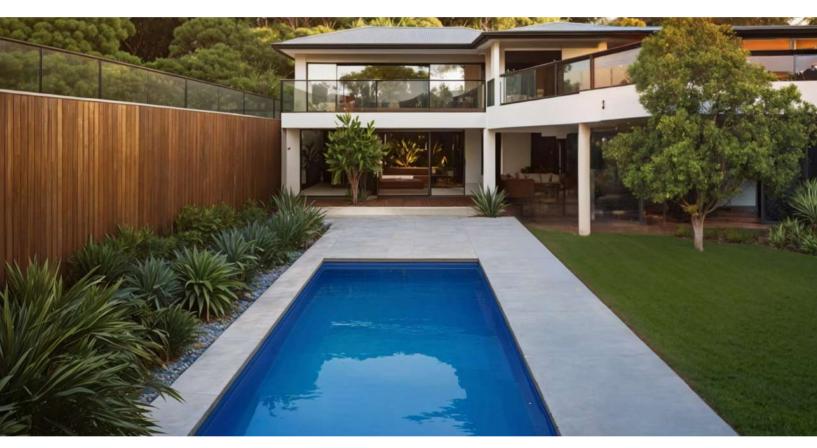

## SORRENTO Elegance Redefined

If you're in pursuit of a swimming pool that promises both aesthetic charm and practicality, the Summertime Pools Sorrento is your ideal choice.

Sorrento combines minimalist elegance with practicality. Its classic design and single-step entry enhance any outdoor setting. Ideal for leisure or fitness, it offers ample swimming space for all activities.

With its understated charm, the Sorrento is designed to enhance any backyard, offering a tranquil oasis of relaxation and activity.

| 7m Sorrento | I      |
|-------------|--------|
|             |        |
| 1           | ſ      |
|             | $\neg$ |