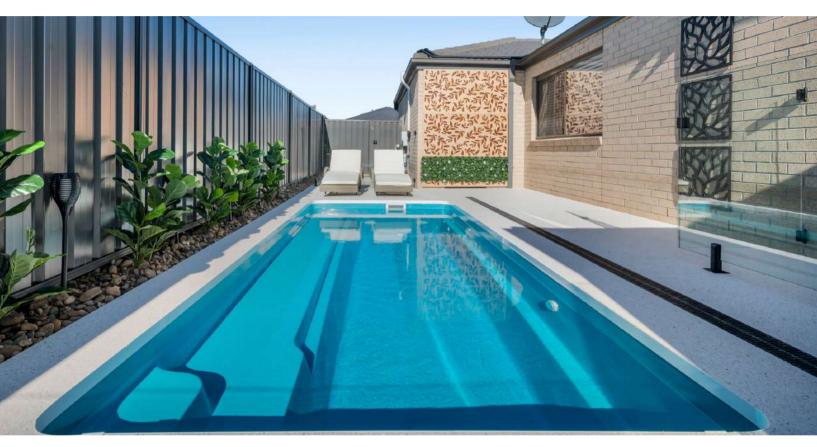

## **TAIGEN**

The Entertainer

Mixing performance and entertainment, the Summertime Pools Taigen is the ideal all-rounder for the active family.

Boasting two sizes, a mid-range 5m and a large 9m, each Taigen has a little bit of something for everyone. Anchored by a long bench seat down one side, this pool has plenty of room to sit back and relax, a thoughtfully configured cluster of steps makes access a breeze.

The gentle decline into the vast swimming area offers safe and easy access for children, plenty of room for big groups, as well as ample swimming area for the fitness minded.