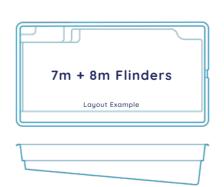

## SHELL DIMENSIONS

|    | Length | Width | Depth         |
|----|--------|-------|---------------|
| 5m | 5.3m   | 3.0m  | 1.12m - 1.65m |
| 7m | 7.3m   | 3.9m  | 1.20m - 1.75m |
| 8m | 8.3m   | 3.9m  | 1.11m - 1.75m |

## WATERLINE DIMENSIONS

|    | Length | Width |
|----|--------|-------|
| 5m | 5.0m   | 2.7m  |
| 7m | 7.0m   | 3.6m  |
| 8m | 8.0m   | 3.6m  |